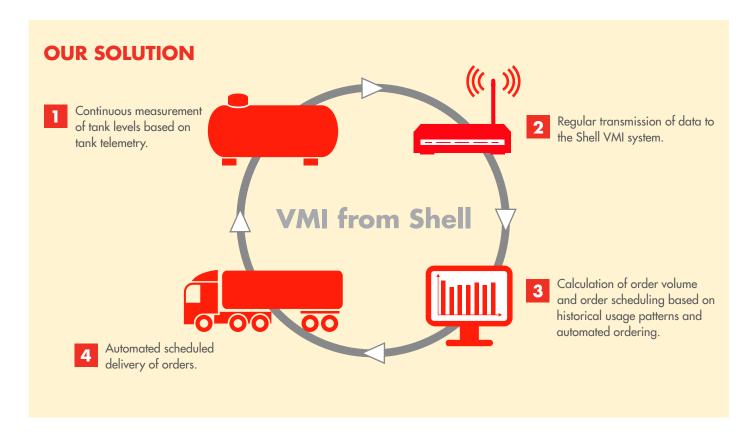

# BENEFIT FROM A MORE EFFICIENT FUEL SUPPLY

What you need, when you need it

Shell Vendor Managed Inventory is an automated programme for management of your fuel and heating fuel supply. It utilises tank telemetry to retrieve data from online tank monitoring systems. It uses the data to forecast your future usage and automatically create orders and deliveries – what you need, when you need it.